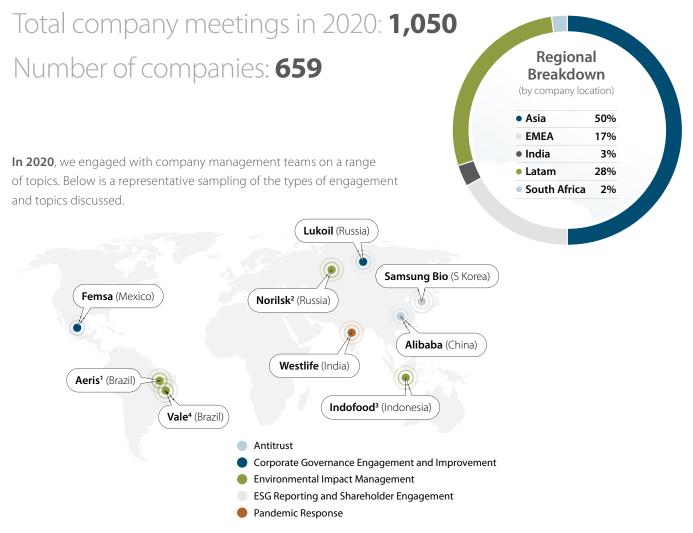

## ENGAGEMENT

A natural part of our interactions with companies is engagement. In 2020, we conducted over 1,000 meetings with over 600 different companies. In addition to discussing ideas about the companies' prospects and strategies, we regularly ask management about relevant sustainability topics.