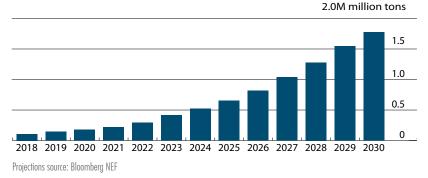

# We seek companies capable of achieving sustainability over time.

Several mined metals play an important role to reduce greenhouse gas emissions, and nickel is perhaps the most important among the group.

However, several mined metals play an important role in reducing greenhouse gas emissions, and nickel is perhaps the most important among the group. Nickel is a key component in most types of lithium-ion (Li-ion) batteries, and its importance is growing as electric vehicle (EV) battery technology advances. Nickel-containing cathodes help provide greater energy density and allow for lighter batteries, which helps increase EV driving ranges. Greater concentrations of nickel in cathodes is also reducing the need for cobalt, which is more expensive and less abundant.

#### **Power Boost**

Batteries fuel demand for nickel over the next decade