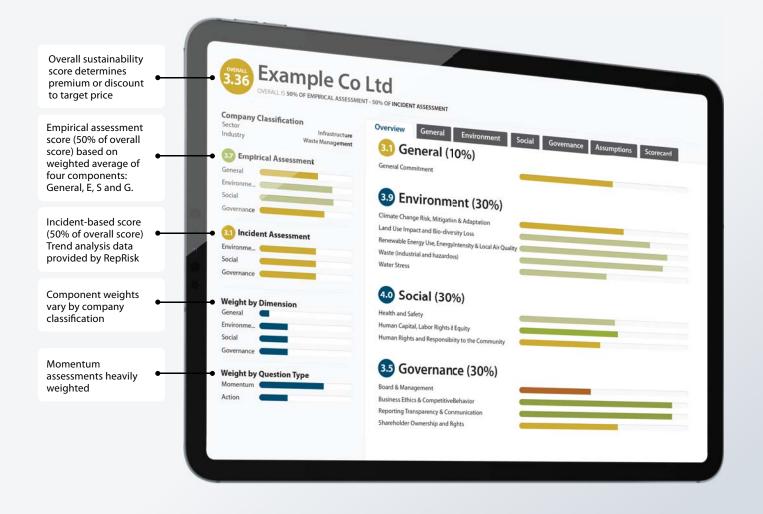

### SUSTAINABILITY INTEGRATED

The team utilizes a dynamic and robust sustainability assessment that emphasizes momentum—the direction and degree of a company's past ESG-related actions, its current activities and policies, as well as goals and resources in place for further ESG progress.

The sustainability assessment has an empirical and an incident component.

| Assessment:  | Empirical                                                                                                                      | Incident                                                                                                 |
|--------------|--------------------------------------------------------------------------------------------------------------------------------|----------------------------------------------------------------------------------------------------------|
| Description: | In-depth, forward-looking analyst review                                                                                       | Historical and quantifiable company level incident-based data                                            |
| Purpose:     | Leverage deep experience to interpret how intentions, actions and results are moving a company in the right or wrong direction | Perform unbiased historical trend analysis to determine company behavior and positive/ negative momentum |
| Source:      | Investment team experience and engagement                                                                                      | RepRisk                                                                                                  |
| Weight       | 50%                                                                                                                            | 50%                                                                                                      |

For illustrative purposes only. The information contained herein represents a simplified presentation of a complex process. The investment process is subject to change.

The incident assessment utilizes company-level data from a third-party provider, RepRisk, to capture the number and severity of incidents relative to the EM universe, as well as the trend in occurrences within a multi-year horizon. Incidents are identified through monitoring of media, non-governmental organizations and other public sources. The team uses incident data to produce separate environmental, social and governance scores. Companies with improving behavior will have higher scores than companies demonstrating consistently poor or worsening behavior.

The forward-looking empirical part of the team's assessment leverages analyst experience, including long-term coverage of companies, industries and countries, as well as hundreds of company visits made by the team every year. In EM, incidents will happen, so understanding how companies will respond is valuable. The combination of incident-based and empirical analysis provides a more dynamic and rigorous analysis than third-party reports relying on company-provided information or policies.

For each ESG factor, incident-based and empirical scores are integrated to provide individual factor scores, which are then integrated into an overall ESG score. The final score directly impacts the analyst's valuation for each company. The target price is increased for a company with a high overall ESG score (4 or 5). The target price remains unchanged for a company with an average overall score (3). The target price is reduced if a company has a weak overall ESG score (1 or 2). The multiplier is not symmetric; premiums applied to exemplary companies are not as significant as discounts applied to companies with poor sustainability risk profiles.

ESG analysis must consider an EM country's inherent state of transition, rather than impose absolute or first-world standards.

| Overall Assessment Score: | 1    | 2    | 3 | 4    | 5    |
|---------------------------|------|------|---|------|------|
| Target Price Adjustment:  | -40% | -20% | _ | +10% | +20% |
|                           |      |      |   |      | EASE |

The process allows an analyst to reflect the ESG-related risk in each company in a pragmatic and dynamic manner. It also offers the potential advantage of finding a suitable investment opportunity earlier in a company's transformation.

The team conducts this price-adjustment analysis in lieu of using negative ESG screens. The team believes excluding a company simply because it scores poorly on ESG metrics today creates biases and blind spots. Instead, the team cares about how a company's management acknowledges and addresses the ESG risks it faces and how a company improves these exposures over time.