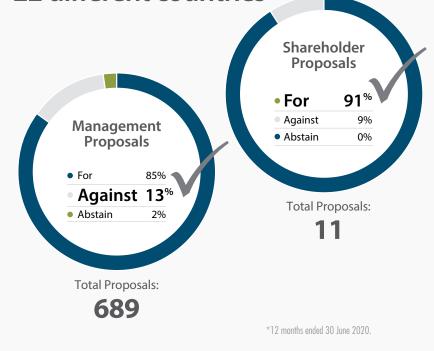

# During the 2020 proxy season\* we voted at 84 of 85 meetings

# We voted at meetings across **22 different countries**

We vote against management proposals a meaningful number of times, and we support the majority of shareholder proposals.